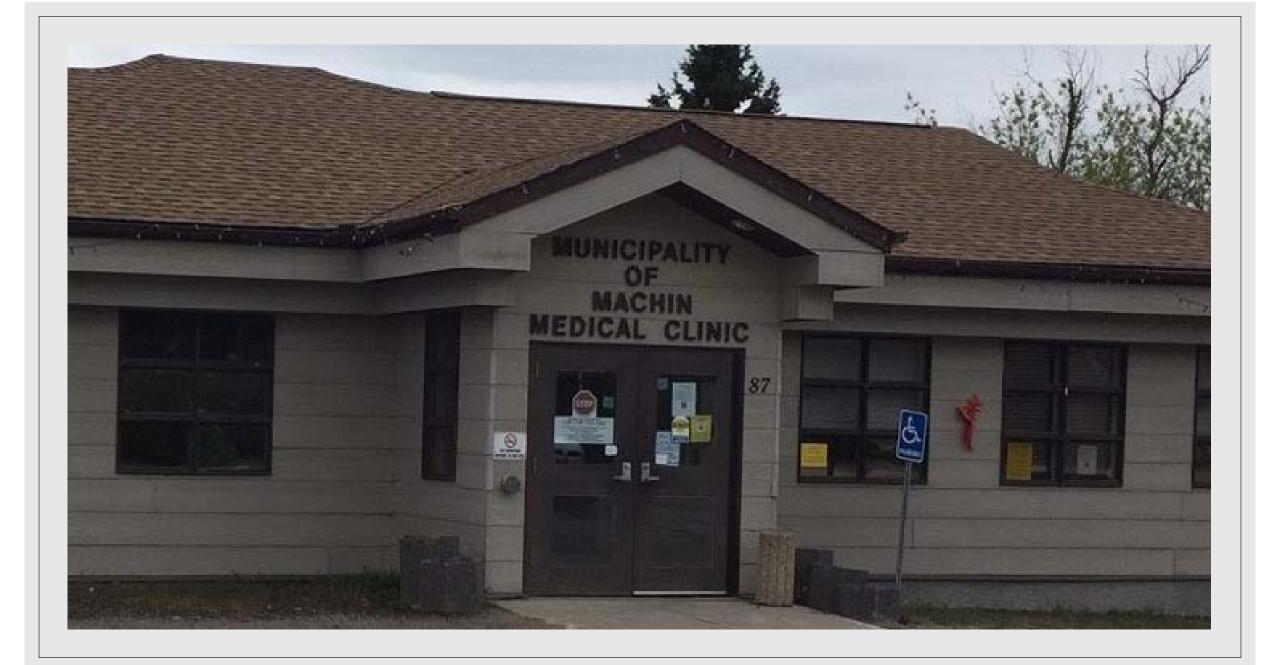

# POINTS NORTH FHT

Vermilion Bay, Ontario

Municipality of Machin and Surrounding Communities

- Vermilion Bay
- Eagle River
- Minnitaki
- ° Waldhof
- ° Quibell
- McIntosh
- Red Lake Road