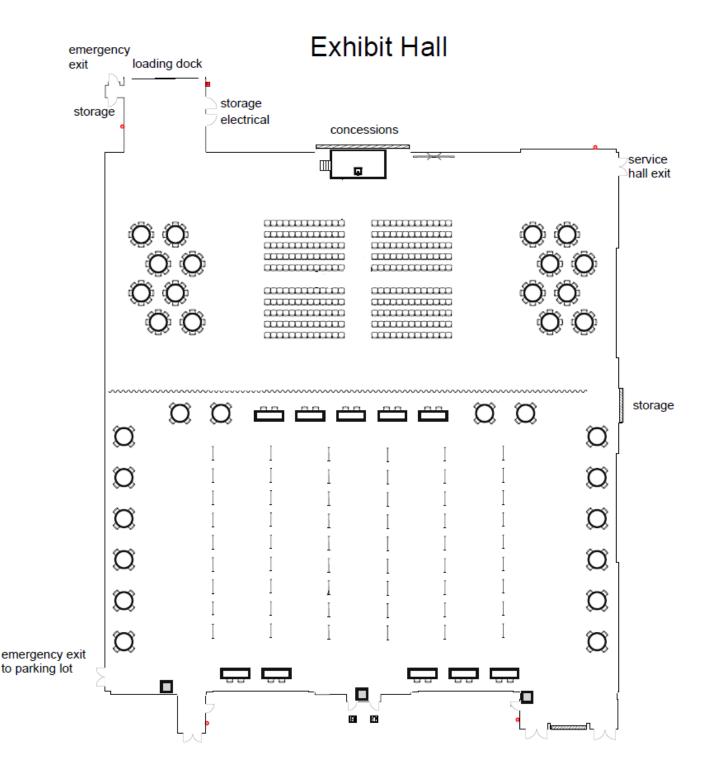

## **PRISMA** Prisma Health Education and Research Institute Showcase Poster Layout

**HEALTH**<sub>®</sub>

Ι

| ~~~~~~~~~~~~~~~~~~~~~~~~~~~~~~~~~~~~~~~            |                   | ~~~~~~~~~~~~~~~~~~~~~~~~~~~~~~~~~~~~~~~ |              | ~~~~~~~~~~~~~~~~~~~~~~~~~~~~~~~~~~~~~~~ | ~~~~~~~~~~~~~~~~~~~~~~~~~~~~~~~~~~~~~~~ | ~~~~~~~~~~~~~~~~~~~~~~~~~~~~~~~~~~~~~~~ | ~~~~       |
|----------------------------------------------------|-------------------|-----------------------------------------|--------------|-----------------------------------------|-----------------------------------------|-----------------------------------------|------------|
|                                                    | ΟO                | 0.0                                     | <u></u>      | 2.5                                     | 0.0                                     | αα                                      |            |
| Q                                                  |                   | 27 00                                   |              |                                         |                                         |                                         | Q          |
| ~~~~~~~~~~~~~~~~~~~~~~~~~~~~~~~~~~~~~~~            | 9 ] 10            | 27 28                                   | 45 46        | 63 64                                   | 81 82                                   | 99   100                                | ~~~~       |
| Q                                                  | 8 ] 11            | 26 29                                   | 44 [ 47      | 62 65                                   | 80 ] 83                                 | 98   101                                | Q          |
|                                                    | 7 ] 12            | 25 30                                   | 43 48        | 61 66                                   | 79 ] 84                                 | 97 ] 102                                |            |
| Q                                                  | 6 ] 13            | 24 31                                   | 42 49        | 60 67                                   | 78 ] 85                                 | 96 ] 103                                | Q          |
| ~                                                  | 5 ] 14            | 23 🛛 32                                 | 41 50        | 59 68                                   | 77 ] 86                                 | 95 🛛 104                                |            |
| Q                                                  | 4 ] 15            | 22 🛛 33                                 | 40 51        | 58 69                                   | 76 ] 87                                 | 94 ] 105                                | Q          |
| $\sim$                                             | 3 ] 16            | 21 🛛 34                                 | 39 52        | 57[70                                   | 75 88                                   | 93 🛛 106                                | $\sim$     |
| Q                                                  | 2 ] 17            | 20 🛛 35                                 | 38 53        | 56 71                                   | 74 ] 89                                 | 92 🛛 107                                | Q          |
| Q                                                  | 1 [ 18            | 19 🛛 36                                 | 37 54        | 55 [ 72                                 | 73 ] 90                                 | 91 ] 108                                | Q          |
| 2                                                  |                   |                                         |              | C                                       |                                         |                                         |            |
|                                                    |                   |                                         |              | ∎`                                      |                                         |                                         |            |
|                                                    | 2                 |                                         | レー           |                                         |                                         |                                         |            |
| 1-33: Basic Science                                | and Translational | Research                                |              |                                         |                                         | ۰.<br>۲. Me                             | ———<br>人 [ |
| 34-66: Population a                                | and Community He  | ealth                                   | ro Morkforco |                                         |                                         | ~~ mj                                   |            |
| <b>67-76:</b> Developing <b>77-94:</b> Innovations | in Health Care De | elivery                                 |              |                                         |                                         |                                         |            |
| <b>95-108:</b> Quality & S                         | Safety/Human Fac  | tors/Process                            | Improvemer   | nt                                      |                                         |                                         |            |