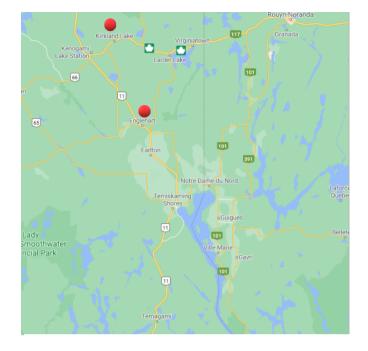

### COME JOIN US!

Blanche River Health consists of two hospital sites, Kirkland Lake and Englehart - located 2 hours and 30 minutes north of North Bay, ON.

Looking to be a part of a Family Health Team? Both Kirkland Lake and Englehart offer turnkey medical practice options.

#### Kirkland Lake site

145 Government Rd E Kirkland Lake, ON P2N 3P4 (705) 567-5251

#### **Englehart site**

61 Fifth Street Englehart, ON P0J 1H0 (705) 544-2301