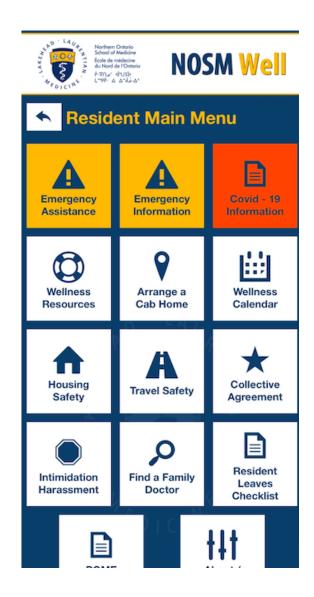

#### Wellness

- Reach out to others, create social media groups for residents
- Review your province/PARO work guidelines: <u>https://myparo.ca/your-contract/</u>
- Use your health benefits (dentist, physician, psychologist, massage, PT etc.)
- Book your vacation in advance, use your lieu days, professional days
- Make a wellness call bag/locker
- Use NOSM wellness resources , NOSM Wellness App