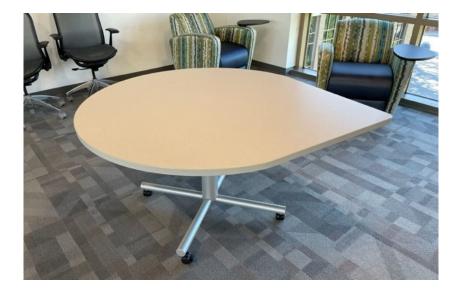

**Table** | Either a teardrop or rectangular table has been assigned to you/your group. Please refer to the drawing below for your assignment. Note, the drawing is not drawn to scale. For preparation purposes, the rectangular tables are 6-foot folding tables, and the teardrop tables are approximately 61 inches in length by 52 inches in width (photograph below). You may have as many individuals manning the table as you would like but be aware that the tables are not very large. Tablecloths will not be provided.