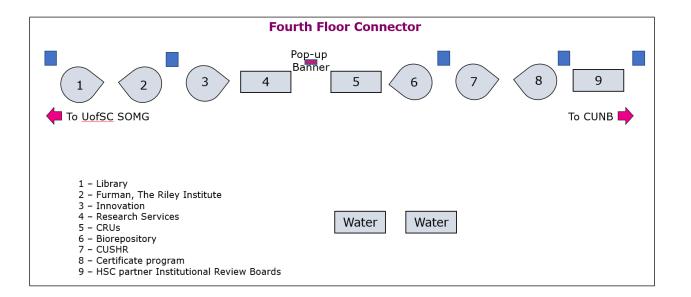

Date | Friday, October 28, 2022

**Time** | The Exhibit Hall is scheduled to occur at the same time as the poster sessions, from 11:00 a.m. to 12:30 a.m. Refer to *Set-up* for more time details.

**Location** | The Exhibit Hall will be in the 4<sup>th</sup> floor Connector between the Clemson University Nursing Building and the UofSC School of Medicine Greenville building. The poster sessions will be occurring on either side of the Connector on the same floor within the two buildings.

**Table** | Either a teardrop or rectangular table has been assigned to you/your group. Please refer to the drawing below for your assignment. Note, the drawing is not drawn to scale. For preparation purposes, the rectangular tables are 6-foot folding tables, and the teardrop tables are approximately 61 inches in length by 52 inches in width (photograph below). You may have as many individuals manning the table as you would like but be aware that the tables are not very large. Tablecloths will not be provided.